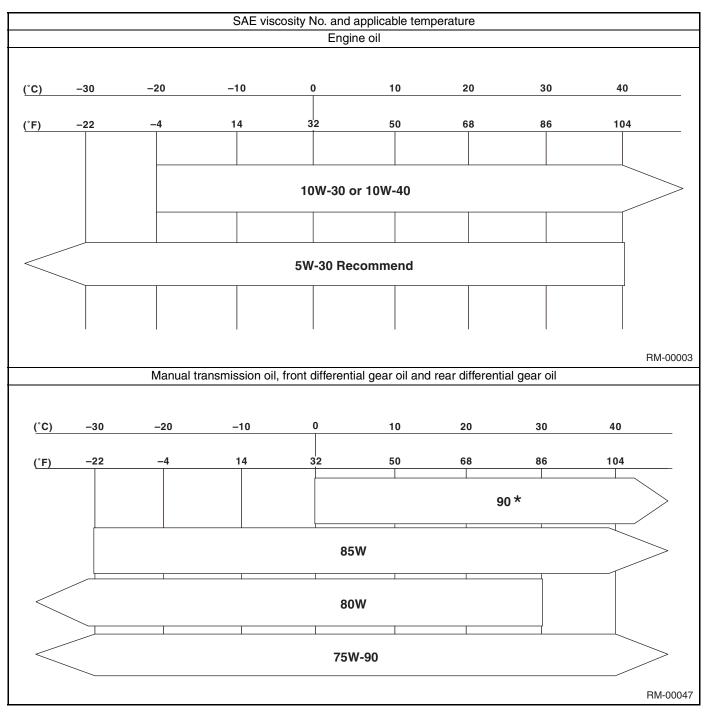

#### 3. LUBRICANTS

Use either the lubricants in the table below or equivalent lubricants. See the table below to choose the correct SAE viscosity.

| Ludenia e ma                   |                                  | Recommended                                         |      |              |
|--------------------------------|----------------------------------|-----------------------------------------------------|------|--------------|
| Lubricant                      |                                  | API standard                                        |      | API standard |
| Engine oil                     | MERICAN                          | SAE 5W-30  RM-00001  FOR GASOLINE ENGINES  RM-00002 | GF-3 | SJ           |
| Manual transmission oil        |                                  | GL-5                                                |      | _            |
| AT front differential gear oil |                                  | GL-5                                                |      |              |
| Rear differential gear oil     | Except STi<br>model<br>STi model | GL-5 GL-5 (For mechanical LSD)                      | _    | _            |

<sup>\*:</sup>Recommended Rear Differential Oil (STi model)