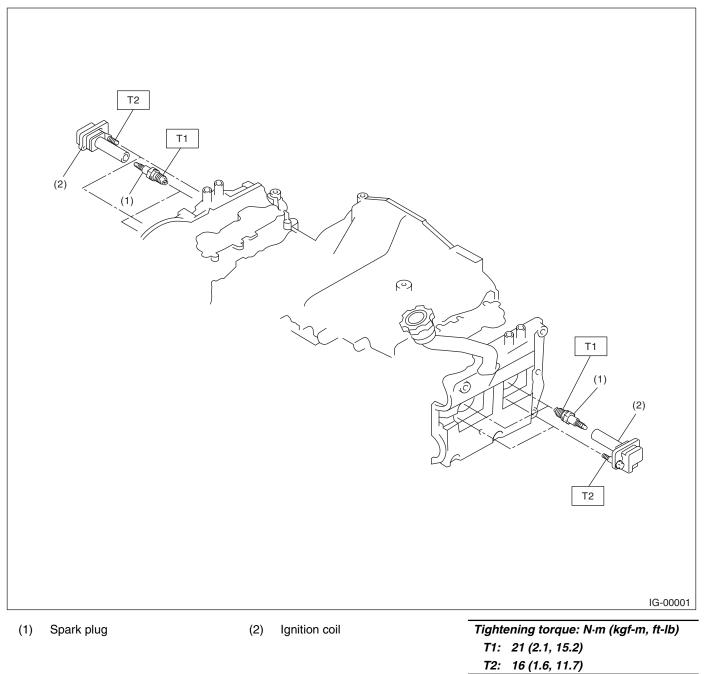

|
|---------------|--------------------------------|---------------|---------------------------|
| Ignition coil | Туре                           |               | FK0186                    |
|               | Ignition system                |               | Independent ignition coil |
|               | Manufacturer                   |               | Diamond Electric          |
| Spark plug    | Manufacturer and type          |               | NGK: ILFR6B               |
|               | Thread diameter, pitch, length | mm            | 14, 1.25, 26.5            |
|               | Spark plug gap                 | mm (in)       | 0.7 — 0.8 (0.028 — 0.031) |
|               | Electrode                      |               | Iridium                   |

### **B: COMPONENT**



## IG(H4DOTC)-2

#### **C: CAUTION**

• Wear appropriate work clothing, including a cap, protective goggles and protective shoes when performing any work.

• Remove contamination including dirt and corrosion before removal, installation or disassembly.

• Keep the disassembled parts in order and protect them from dust and dirt.

• Before removal, installation or disassembly, be sure to clarify the failure. Avoid unnecessary removal, installation, disassembly and replacement.

• Vehicle components are extremely hot after driving. Be wary of receiving burns from heated parts.

• Be sure to tighten fasteners including bolts and nuts to the specified torque.

• Place shop jacks or rigid racks at the specified points.

• Before disconnecting connectors of sensors or units, be sure to disconne